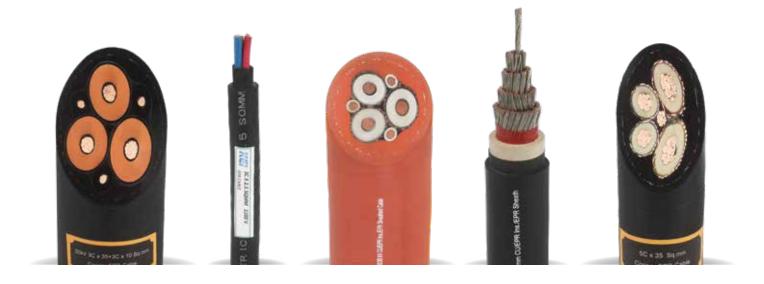

# **CONSTRUCTION DETAILS**

# **CONDUCTOR**

Tinned/Plain Copper As Per BS - 6360/IEC-60228, IS:8130

## **INSULATION**

EPR/CSP/SILICON/EVA

## **INNER SHEATH**

PCP/CSP/NBR/EVA/CPE

ARMOUR (IF REQUIRED)

Galvanised Steel Wire Or Copper Wire Braiding

#### **OUTER SHEATH**

PCP/CSP/NBR/EVA/CPE

- \* Customized cable design as per project/customer requirement available.
- \* Cable accessories can be offered (if required).