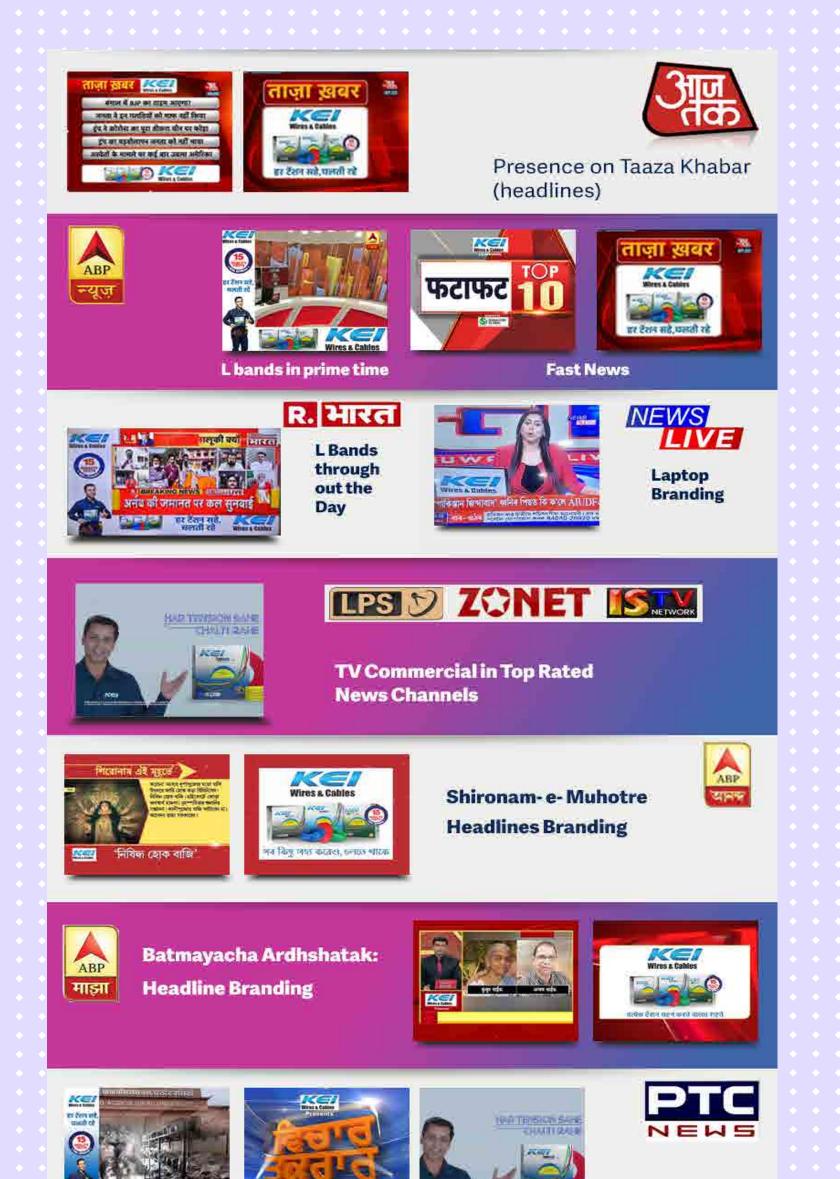

## Section 3: Extensive TV Campaign

An extensive TV campaign was planned during festive season. Covered all high impactful properties on all premium news channels.

## **Section 4: Media Highlights**