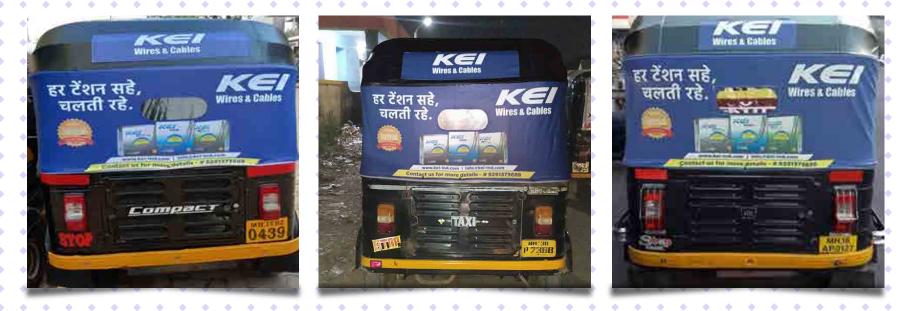

#### **Auto Branding in Maharashtra**

An extensive auto branding done in Nashik, Aurangabad & Nagpur.