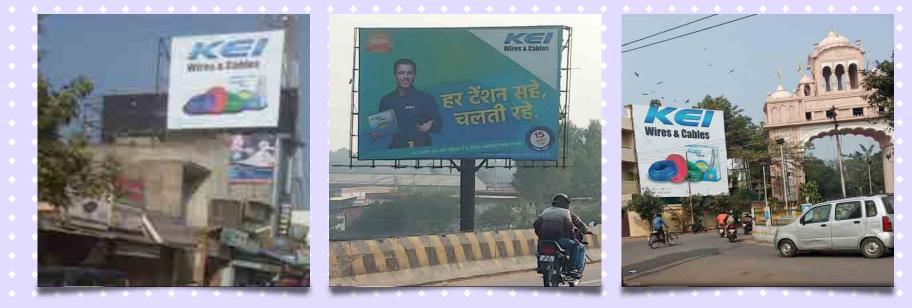

#### **UP Outdoor Campaign**

We have taken over 100 sites across all major cities of Uttar Pradesh for our outdoor campaign. The campaign started before the festival season at all culturally rich cities of the state, such as Varanasi, Ayodhya,

Prayagraj, Lucknow, Kanpur, Gorakhpur, Agra, Kushinagar, Moradabad,

Aligarh, Mathura, Vrindavan etc.

**Hoarding at South Delhi** 

#### **Auto Branding in Maharashtra**

An extensive auto branding done in Nashik, Aurangabad & Nagpur.

#### **Counter Visibility**