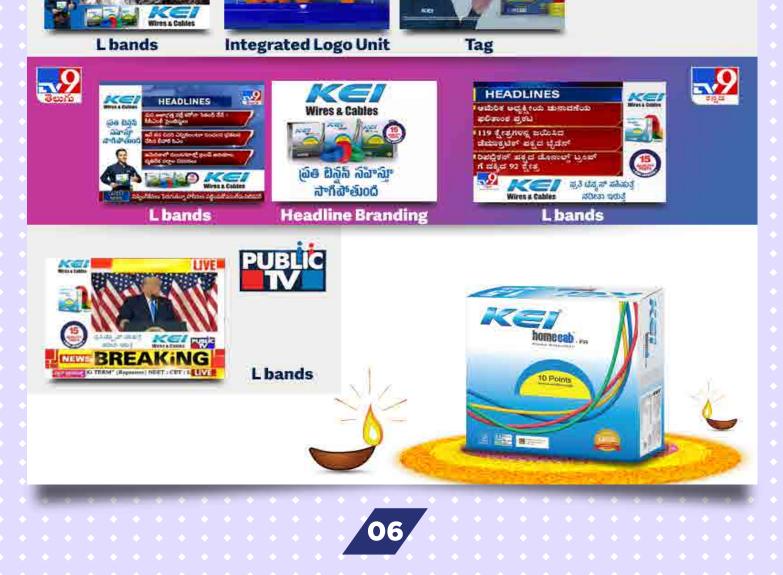

## Section 3: Extensive TV Campaign

An extensive TV campaign was planned during festive season. Covered all high impactful properties on all premium news channels.

## **Section 4: Media Highlights**