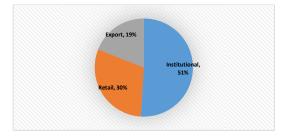

During the 2nd Quarter of FY 2020-21, Institutional sale (Domestic) was Rs 409 Crore against last year same period of Rs 436 Crore.

During 1st half of FY 2020-21, Institutional sale (Domestic) is Rs 716 Crore against last year same period of Rs 839 Crore.

During the 2nd Quarter of FY 2020-21 Sales through Dealer/ Distribution market was Rs.348 Crore as compared to Rs.355 Crore of last year same period.

In 1st half of FY 2020-21, sales through Dealer/Distribution market was Rs 534 Crore as compared to Rs 721 Crore of last year same period.