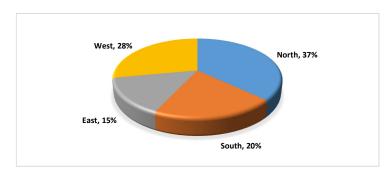

## REGION WISE REVENUE BREAK UP OF DEALER AND DISTRIBUTION SALE

The total active working dealer of the Company as on 30.09.20 was approx. 1600 Nos.

During the 2nd Quarter of FY 2020-21 EHV Cable Sale was Rs.102 Crore against last year same period of Rs. 95 Crore. Growth is 7%.