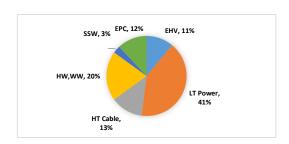

f last year same period.

In 1st half of FY 2020-21, sales through Dealer/Distribution market was Rs 534 Crore as compared to Rs 721 Crore of last year same period.

## REGION WISE REVENUE BREAK UP OF DEALER AND DISTRIBUTION SALE



The total active working dealer of the Company as on 30.09.20 was approx. 1600 Nos.

During the 2nd Quarter of FY 2020-21 EHV Cable Sale was Rs.102 Crore against last year same period of Rs. 95 Crore. Growth is 7%.

In 1st half of FY 2020-21, EHV Cable Sale was Rs 190 Crore as compared to Rs 173 Crore of last year same period. Growth is approx. 10% over last year same period.

In Domestic Wire and Cable business, we have achieved 95.70% sales in Q2 as compared to previous year same period.

### BREAKUP OF PRODUCT AND REVENUE OF 1<sup>ST</sup> HALF OF FY 20-21





### **CONSOLIDATED FINANCIALS**

Works-III

Offices

During the 2nd Quarter of FY 2020-21 Net Sales was Rs 1036.94 Crore, against same quarter in previous year of Rs.1233.70 Crore. EBIDTA during this Quarter was Rs.118.32 Crore against same guarter in the previous year of Rs.122.14 Crore.

: Bhiwadi: SP-920, RIICO Industrial Area, Phase-III, Bhiwadi, Dist. Alwar-301019 (Rajasthan) Tel: 01493-220106, 221731 Fax: 01493-221732.

: Silvassa: 99/2/7, Madhuban Istrial Estate, Rakholi, Silvassa UT of D &N.H-396240. TelFax: 0091-260-2644404, 2630944,2645896

Chennai: 27/F-1, first floor, Chakrapani Street, West Mambalam, Chennai-600 033 Tel: 044-24803363 Fax: 044-24803404.

Mumbai: 101/102, Vastu Shilp, Vastu Enclave, Andheri Pump House, Andheri (East), Mumbai-400093. Tel: 0091-22-2823963/2837