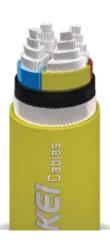

#### CONDUCTOR

Copper(Plain/Tinned), Aluminium

## **INSULATION**

XLPE/PVC/HRPVC/LSZH

## **INNER/OUTER SHEATH**

PVC/HRPVC/HDPE/FR/FRLS/LSZH

#### **ARMOUR**

GS Wire/GS Strip/Al Wire/Al Strip/GS Tape/ Al Tape/ATC Braid/SS Braid/GS Braiding VOLTAGE GRADE Up to 3.3kV