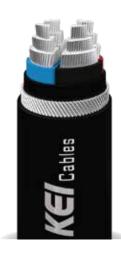

#### CONDUCTOR

Copper(Plain/Tinned), Aluminium

## **INSULATION**

XLPE/PVC/HRPVC/LSZH

## **INNER/OUTER SHEATH**

PVC/HRPVC/HDPE/FR/FRLS/LSZH

#### **ARMOUR**

GS Wire/GS Strip/Al Wire/Al Strip/GS Tape/ Al Tape/ATC Braid/SS Braid/GS Braiding VOLTAGE GRADE Up to 3.3kV