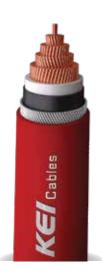

#### CONDUCTOR

Copper(Plain/Tinned), Aluminium

## **INSULATION**

XLPE/PVC/HRPVC/LSZH

## **INNER/OUTER SHEATH**

PVC/HRPVC/HDPE/FR/FRLS/LSZH

#### **ARMOUR**

GS Wire/GS Strip/Al Wire/Al Strip/GS Tape/ Al Tape/ATC Braid/SS Braid/GS Braiding VOLTAGE GRADE Up to 3.3kV