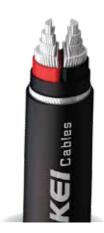

#### CONDUCTOR

Copper(Plain/Tinned), Aluminium

## **INSULATION**

XLPE/PVC/HRPVC/LSZH

## **INNER/OUTER SHEATH**

PVC/HRPVC/HDPE/FR/FRLS/LSZH

#### **ARMOUR**

GS Wire/GS Strip/Al Wire/Al Strip/GS Tape/ Al Tape/ATC Braid/SS Braid/GS Braiding VOLTAGE GRADE Up to 3.3kV